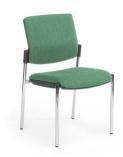

## Venice Round

| USER     | Up to 135kg                                               |
|----------|-----------------------------------------------------------|
| SIZE     | 460W x 480D x 860H                                        |
| FRAME    | Black or Chrome, 4 leg or sled                            |
| FEATURES | Stackable without arms                                    |
| CERT.    | Australian Made, AFRDI Level<br>6, AFRDI Rated Load, GECA |
| FABRIC   | Made to order in any<br>fabric, leather or vinyl          |

Venice Round Sled

Venice Round 4-leg, Round arms

Venice Round 4-leg, Chrome