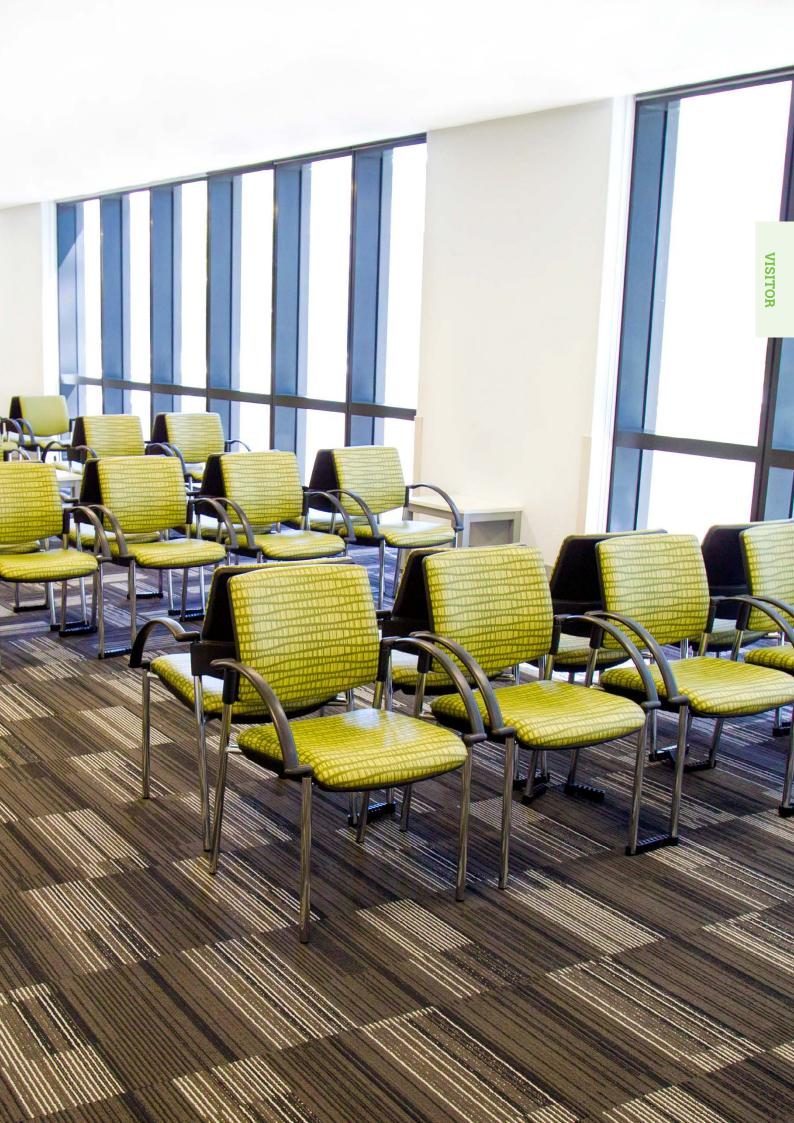

## Venice Range

A durable comfortable option and the best choice for long term seating. The versatility of the Linea, the modern mesh and the classic round means the Venice is a visitor range that will compliment every environment.