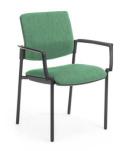

## Venice Linea

| USER     |
|----------|
| SIZE     |
| FRAME    |
| FEATURES |
| CERT.    |
|          |

FABRIC

Up to 135kg 460W x 480D x 860H Black or Chrome, 4 leg or sled Stackable without arms Australian Made, AFRDI Level 6, AFRDI Rated Load, GECA Made to order in any fabric, leather or vinyl

Venice Linea Sled

Venice Linea 4-leg, Square arms

AFRDI

AFRD

Venice Linea 4-leg, Chrome