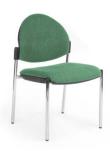

## Venice Linea

| USER     |
|----------|
| SIZE     |
| FRAME    |
| FEATURES |
| CERT.    |
|          |

FABRIC

Up to 135kg 460W x 480D x 860H Black or Chrome, 4 leg or sled Stackable without arms Australian Made, AFRDI Level 6, AFRDI Rated Load, GECA Made to order in any fabric, leather or vinyl

Venice Linea Sled

Venice Linea 4-leg, Square arms

AFRDI

AFRD

Venice Linea 4-leg, Chrome