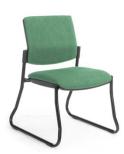

## Venice Linea

| USER     |
|----------|
| SIZE     |
| FRAME    |
| FEATURES |
| CERT.    |
|          |

FABRIC

Up to 135kg 460W x 480D x 860H Black or Chrome, 4 leg or sled Stackable without arms Australian Made, AFRDI Level 6, AFRDI Rated Load, GECA Made to order in any fabric, leather or vinyl

Venice Linea Sled

Venice Linea 4-leg, Square arms

AFRDI

AFRD

Venice Linea 4-leg, Chrome