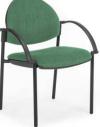

## Venice Round

| USER     | Up to 135kg                                               |
|----------|-----------------------------------------------------------|
| SIZE     | 460W x 480D x 860H                                        |
| FRAME    | Black or Chrome, 4 leg or sled                            |
| FEATURES | Stackable without arms                                    |
| CERT.    | Australian Made, AFRDI Level<br>6, AFRDI Rated Load, GECA |
| FABRIC   | Made to order in any<br>fabric, leather or vinyl          |

Venice Round Sled

Venice Round 4-leg, Round arms

Venice Round 4-leg, Chrome