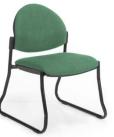

## Venice Round

| USER     | Up to 135kg                                               |
|----------|-----------------------------------------------------------|
| SIZE     | 460W x 480D x 860H                                        |
| FRAME    | Black or Chrome, 4 leg or sled                            |
| FEATURES | Stackable without arms                                    |
| CERT.    | Australian Made, AFRDI Level<br>6, AFRDI Rated Load, GECA |
| FABRIC   | Made to order in any<br>fabric, leather or vinyl          |

Venice Round Sled

Venice Round 4-leg, Round arms

Venice Round 4-leg, Chrome