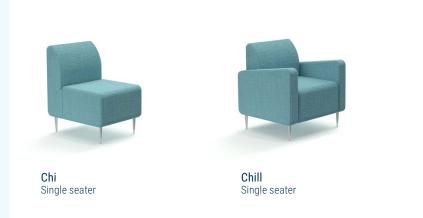

# Chi & Chill

Add an aesthetic touch to your office or waiting room. 100% Australian made, the Chi & Chill features locally sourced Australian timber accompanied with top Australian high quality foams.

### Single Seater

5IZE 700D x 800H, 450 Seat H WITH Arms – 730W Without Arms 530W

 $\begin{tabular}{ll} \textbf{OPTIONS} & Leg/feet options, with or without arms. \\ \end{tabular}$ 

FABRIC Made to order in any fabric,