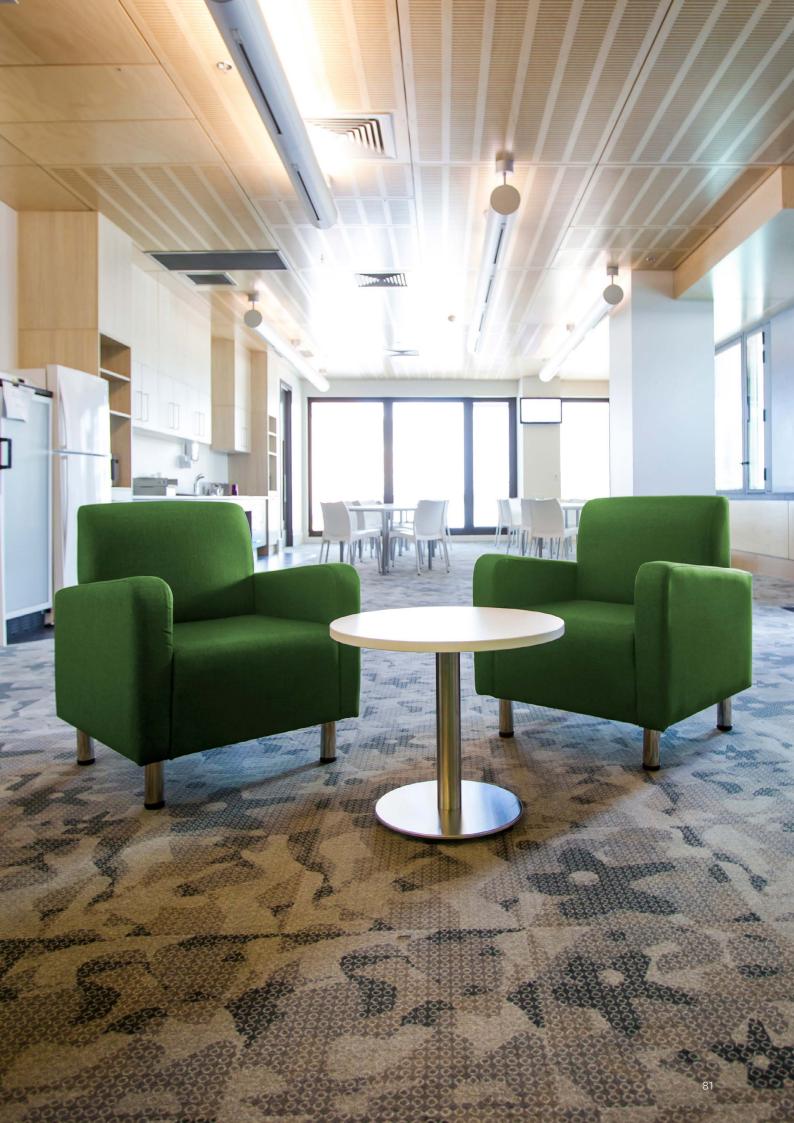

# Chi & Chill

Add an aesthetic touch to your office or waiting room. 100% Australian made, the Chi & Chill features locally sourced Australian timber accompanied with top Australian high quality foams.