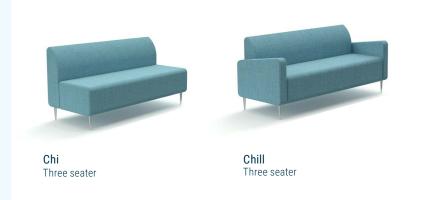

#### Three Seater

SIZE 700D x 800F

700D x 800H 450 Seat H with Arms - 1770W, Without

Arms - 1570W

 $\begin{tabular}{ll} \textbf{OPTIONS} & Leg/feet options, with or without arms. \\ \end{tabular}$ 

FABRIC Made to order in any fabric,