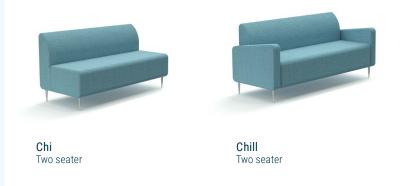

#### Two Seater

SIZE 700D x 8001

700D x 800H Seat H 450 with Arms - 1260W, Without

Arms - 1060W

**OPTIONS** Leg/feet options, with or without arms.

FABRIC Made to order in any fabric,

leather, or vinyl

DISPATCH 4-6 weeks \*